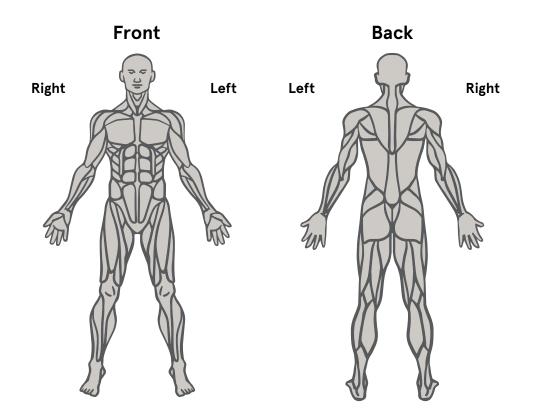

| How did the accident happen?<br>What was the cause? |
|-----------------------------------------------------|
|                                                     |

Accident/Incident Report Form

If there were any injuries, what were they? (Use diagram to indicate location and potential type injury)